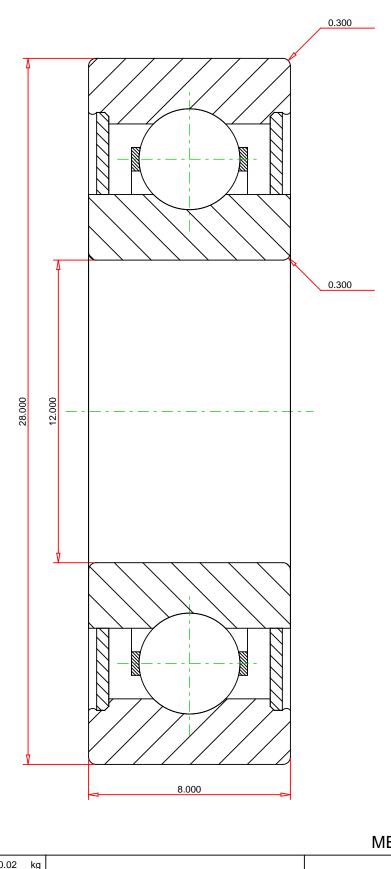

## <u>Specifications</u> | <u>Dimensions</u> | <u>Basic Load Ratings</u> | <u>Factors</u>

| Specifications |               | - |
|----------------|---------------|---|
| Clearance      | C0 (Normal)   |   |
| Bore Size d    | 12.000 mm     |   |
| Features       | Contact Seals |   |
| Bearing Type   | Standard DGBB |   |
| Weight         | 0.020 Kg      |   |
|                |               |   |

| Dim | ensions             |           | - |
|-----|---------------------|-----------|---|
|     | Outside Diameter D  | 28.000 mm |   |
|     | utside Ring Width B | 8.000 mm  |   |

| Radius Rs min | 0.300 mm |
|---------------|----------|
|---------------|----------|

| Factors                |           | - |
|------------------------|-----------|---|
| Grease Reference Speed | 23000 rpm |   |
| Oil Reference Speed    | 33000 rpm |   |

**METRIC UNITS** 

Weight 0.02 kg